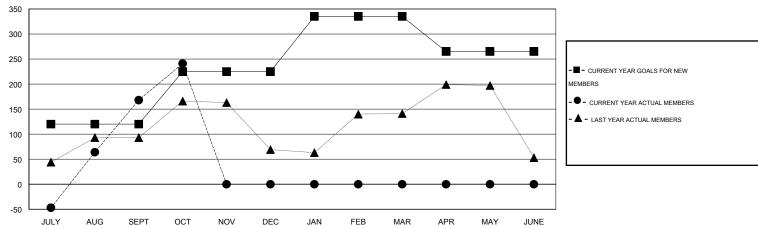

#### GOALS AND ACTUAL MEMBERS CUMULATIVE

| DROPPED CLUBS: 1 |     | 40 CLUBS OF 79 ADDED 1 OR MORE                     | GENDER DISTRIBUTION  |                |       |
|------------------|-----|----------------------------------------------------|----------------------|----------------|-------|
|                  |     | NEW MEMBERS                                        | MALE                 | 1,968 (72.89%) |       |
|                  |     |                                                    | FEMALE               | 732 (27.11%)   |       |
| DROPPED MEMBERS  |     |                                                    |                      |                |       |
| DECEASED         | 0   | CHCK HEDE FOR HEALTH                               |                      |                |       |
| CLUB CANCELLED 5 |     | CLICK HERE FOR HEALTH ASSESSMENT DATA              | FAMILY UNIT MEMBERS  |                | 1,270 |
| OTHER            | 106 | PROCESSIES AND | HEAD OF HOUSEHOLD    |                | 608   |
| TOTAL            | 111 |                                                    | NON-HEAD OF HOUSEHOL | _D             | 662   |

### GMT: KAMLESH JAIN LOCATION INDIA GMT CA 6

|               |                  | Clubs             |                  |                  | Members RESULTS FOR 2014-2015 |                    |                                     |                    |                  |  |
|---------------|------------------|-------------------|------------------|------------------|-------------------------------|--------------------|-------------------------------------|--------------------|------------------|--|
|               | RESU             | LTS FOR 2014-2015 | i                |                  |                               |                    |                                     |                    |                  |  |
| QUARTER       | NEW CLUB<br>GOAL | NEW CLUBS         | DROPPED<br>CLUBS | NET<br>GAIN/LOSS | QUARTER                       | NEW MEMBER<br>GOAL | CHARTER AND<br>NEW MEMBERS<br>ADDED | DROPPED<br>MEMBERS | NET<br>GAIN/LOSS |  |
| JULY/AUG/SEPT | 5                | 9                 | 1                | 8                | JULY/AUG/SEPT                 | 120                | 275                                 | 107                | 168              |  |
| OCT/NOV/DEC   | 1                | 0                 | 0                | 0                | OCT/NOV/DEC                   | 105                | 77                                  | 4                  | 73               |  |
| JAN/FEB/MAR   | 2                | 0                 | 0                | 0                | JAN/FEB/MAR                   | 110                | 0                                   | 0                  | 0                |  |
| APR/MAY/JUNE  | 0                | 0                 | 0                | 0                | APR/MAY/JUNE                  | -70                | 0                                   | 0                  | 0                |  |