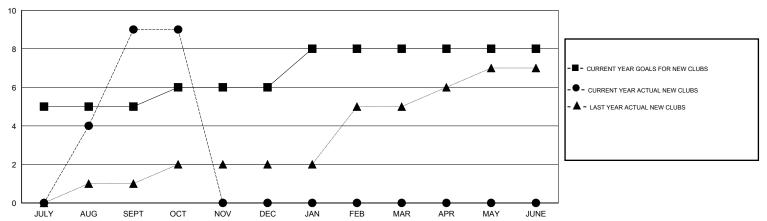

#### GOALS AND ACTUAL NEW CLUBS CUMULATIVE

### GMT: KAMLESH JAIN LOCATION INDIA GMT CA 6

|               |                  | Clubs             |                  |                  | Members RESULTS FOR 2014-2015 |                    |                                     |                    |                  |  |
|---------------|------------------|-------------------|------------------|------------------|-------------------------------|--------------------|-------------------------------------|--------------------|------------------|--|
|               | RESU             | LTS FOR 2014-2015 | i                |                  |                               |                    |                                     |                    |                  |  |
| QUARTER       | NEW CLUB<br>GOAL | NEW CLUBS         | DROPPED<br>CLUBS | NET<br>GAIN/LOSS | QUARTER                       | NEW MEMBER<br>GOAL | CHARTER AND<br>NEW MEMBERS<br>ADDED | DROPPED<br>MEMBERS | NET<br>GAIN/LOSS |  |
| JULY/AUG/SEPT | 5                | 9                 | 1                | 8                | JULY/AUG/SEPT                 | 120                | 275                                 | 107                | 168              |  |
| OCT/NOV/DEC   | 1                | 0                 | 0                | 0                | OCT/NOV/DEC                   | 105                | 77                                  | 4                  | 73               |  |
| JAN/FEB/MAR   | 2                | 0                 | 0                | 0                | JAN/FEB/MAR                   | 110                | 0                                   | 0                  | 0                |  |
| APR/MAY/JUNE  | 0                | 0                 | 0                | 0                | APR/MAY/JUNE                  | -70                | 0                                   | 0                  | 0                |  |